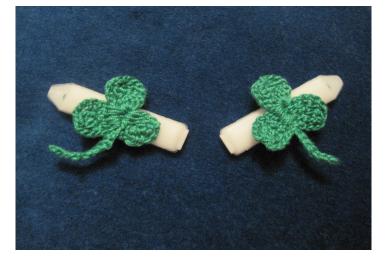

# By MakerKnit.com

For St. Patrick's Day, I designed a small shamrock to use as a decoration on hair clips for my daughter. I used bright green crochet thread, a really tiny crochet hook, and plastic barrettes bought at my local craft store.

Overall the shamrocks are easy to make, and very quick. I chose to make mine quite small so they'd fit onto the child-sized barrettes, but you also could use this pattern to make a larger shamrock by substituting a heavier weight yarn and using a larger hook appropriate for your chosen yarn.

## FINISHED SIZE

Shamrock: approx 1.25" wide and 1" tall; stem adds approx 0.75" to overall height.