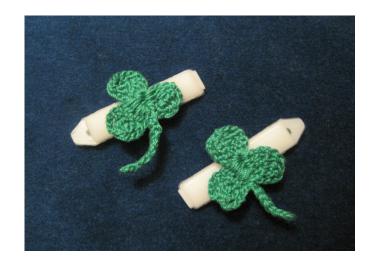

# By MakerKnit.com

For St. Patrick's Day, I designed a small shamrock to use as a decoration on hair clips for my daughter. I used bright green crochet thread, a really tiny crochet hook, and plastic barrettes bought at my local craft store.

Overall the shamrocks are easy to make, and very quick. I chose to make mine quite small so they'd fit onto the child-sized barrettes, but you also could use this pattern to make a larger shamrock by substituting a heavier weight yarn and using a larger hook appropriate for your chosen yarn.

## FINISHED SIZE

Shamrock: approx 1.25" wide and 1" tall; stem adds approx 0.75" to overall height.